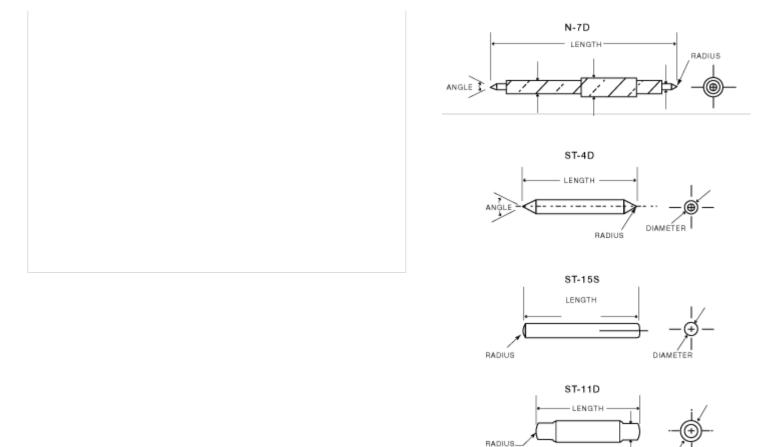

## **Specifications**

| Model    | N-9S             |
|----------|------------------|
| Diameter | .0405/.0407"     |
| Length   | .190/.210"       |
| Radius   | .003/.004"       |
| Angle    | 48/52°           |
| Material | Nivapoint        |
| Туре     | Single End Pivot |